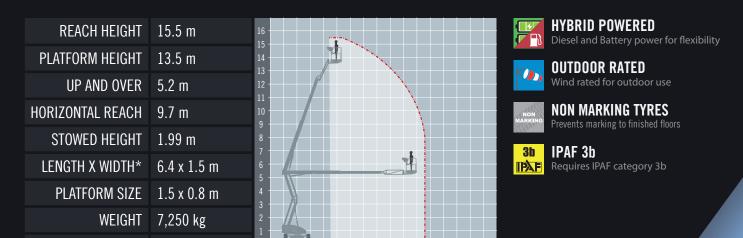

## Dual power source articulated boom

LIFT CAPACITY 22
\*Length and width shown are when stowed.

225 kg

The Niftylift Height Rider 15 (HR15) Bi-energy four wheel drive ariculated boom incorporates a smaller power optimised engine that is supported by the machine battery pack for extra power when required. The super-efficient power system allows the batteries to work for longer, so more tasks can be completed and running costs reduced.